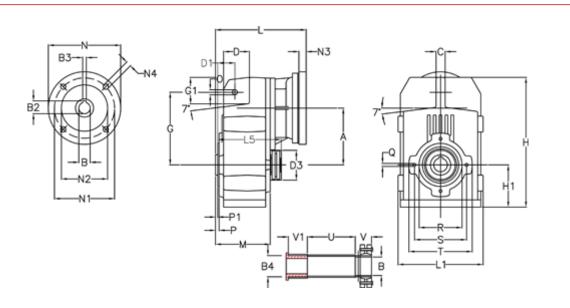

## **Measures**

| A = 150.50 | D1 = 54.0  | 15 = 180.0  | P1                                  | = 3.5    | V = 4  |
|------------|------------|-------------|-------------------------------------|----------|--------|
| B = 40     | d3 = 90    | M = 125.0   | Q                                   | = M10x17 | V1 = 5 |
| B1 = 24    | G = 170    | N = 200     | R                                   | = 110    |        |
| B2 = 27.3  | G1 = 84.0  | N1 = 165    | S                                   | = 130    |        |
| B3 = 8     | H = 326.0  | N2 = 130    | Т                                   | = 150    |        |
| B4 = 40    | H1 = 102.0 | N4 = M10x20 | Tightening torque Nm adapter bushin | g = 6.0  |        |
| C = 20     | L = 245.0  | O = 13      | Tightening torque Nm shrink disc    | = 8.0    |        |
| D = 68.0   | L1 = 210   | P = 6.5     | U                                   | = 95.5   |        |
|            |            |             |                                     |          |        |